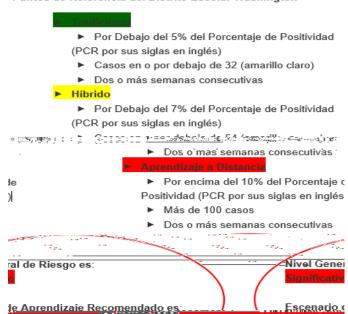

## Maricopa County Benchmarks

Maricopa County continues to see substantial spread of CO9IIn WESD, the cases per 100,000 and the percent positivity have increased since last week (see below).

Please continue to do what you can to slow the apport COVID19 in our community: staying home when you're sick, wearing a mask, washing your hands frequently, keeping your distance and not gathering in large groups.